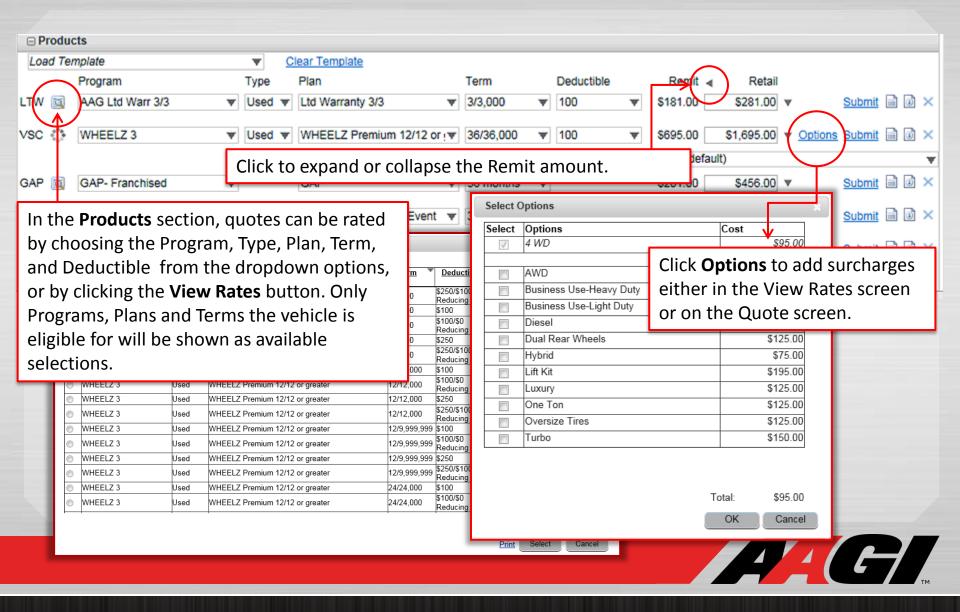

|         | USED VEHICLE American Auto Guardian,                                                                                                                                                                                                                                                                                                                                                                                                                                                                                                                                                                                                                                                                                                                                                                                                                                                                                                                                                                                                                                                                                                                                                                                                                                                                                                                                                                                                                                                                                                                                                                                                                                                                                                                                                                                                                                                                                                                                                                                                                                                                                           | inc.                                                                                             |
|---------|--------------------------------------------------------------------------------------------------------------------------------------------------------------------------------------------------------------------------------------------------------------------------------------------------------------------------------------------------------------------------------------------------------------------------------------------------------------------------------------------------------------------------------------------------------------------------------------------------------------------------------------------------------------------------------------------------------------------------------------------------------------------------------------------------------------------------------------------------------------------------------------------------------------------------------------------------------------------------------------------------------------------------------------------------------------------------------------------------------------------------------------------------------------------------------------------------------------------------------------------------------------------------------------------------------------------------------------------------------------------------------------------------------------------------------------------------------------------------------------------------------------------------------------------------------------------------------------------------------------------------------------------------------------------------------------------------------------------------------------------------------------------------------------------------------------------------------------------------------------------------------------------------------------------------------------------------------------------------------------------------------------------------------------------------------------------------------------------------------------------------------|--------------------------------------------------------------------------------------------------|
| ⊟ Produ | LIMITED WARRANTY AUTOGUARD (888) 442-2886                                                                                                                                                                                                                                                                                                                                                                                                                                                                                                                                                                                                                                                                                                                                                                                                                                                                                                                                                                                                                                                                                                                                                                                                                                                                                                                                                                                                                                                                                                                                                                                                                                                                                                                                                                                                                                                                                                                                                                                                                                                                                      |                                                                                                  |
| Load Te | DECLARATION Vehicle Purchaser Aurenment Namber                                                                                                                                                                                                                                                                                                                                                                                                                                                                                                                                                                                                                                                                                                                                                                                                                                                                                                                                                                                                                                                                                                                                                                                                                                                                                                                                                                                                                                                                                                                                                                                                                                                                                                                                                                                                                                                                                                                                                                                                                                                                                 |                                                                                                  |
| LTW 🕱   | ### Sample Cutote ### Sample C | n                                                                                                |
| vsc 🛟   | 08/19/2013   1500   3GYFNCEY8BS523381   1500   3GYFNCEY8BS523381   1500   1500   1500   1500   1500   1500   1500   1500   1500   1500   1500   1500   1500   1500   1500   1500   1500   1500   1500   1500   1500   1500   1500   1500   1500   1500   1500   1500   1500   1500   1500   1500   1500   1500   1500   1500   1500   1500   1500   1500   1500   1500   1500   1500   1500   1500   1500   1500   1500   1500   1500   1500   1500   1500   1500   1500   1500   1500   1500   1500   1500   1500   1500   1500   1500   1500   1500   1500   1500   1500   1500   1500   1500   1500   1500   1500   1500   1500   1500   1500   1500   1500   1500   1500   1500   1500   1500   1500   1500   1500   1500   1500   1500   1500   1500   1500   1500   1500   1500   1500   1500   1500   1500   1500   1500   1500   1500   1500   1500   1500   1500   1500   1500   1500   1500   1500   1500   1500   1500   1500   1500   1500   1500   1500   1500   1500   1500   1500   1500   1500   1500   1500   1500   1500   1500   1500   1500   1500   1500   1500   1500   1500   1500   1500   1500   1500   1500   1500   1500   1500   1500   1500   1500   1500   1500   1500   1500   1500   1500   1500   1500   1500   1500   1500   1500   1500   1500   1500   1500   1500   1500   1500   1500   1500   1500   1500   1500   1500   1500   1500   1500   1500   1500   1500   1500   1500   1500   1500   1500   1500   1500   1500   1500   1500   1500   1500   1500   1500   1500   1500   1500   1500   1500   1500   1500   1500   1500   1500   1500   1500   1500   1500   1500   1500   1500   1500   1500   1500   1500   1500   1500   1500   1500   1500   1500   1500   1500   1500   1500   1500   1500   1500   1500   1500   1500   1500   1500   1500   1500   1500   1500   1500   1500   1500   1500   1500   1500   1500   1500   1500   1500   1500   1500   1500   1500   1500   1500   1500   1500   1500   1500   1500   1500   1500   1500   1500   1500   1500   1500   1500   1500   1500   1500   1500   1500   1500   1500   1500   1500   1500   1500   1500   150   | 6,000 ▼ 100 ▼ \$695.00 \$1,695.00 ▼ Options Submit                                               |
| GAP 📆   | Dealer Name                                                                                                                                                                                                                                                                                                                                                                                                                                                                                                                                                                                                                                                                                                                                                                                                                                                                                                                                                                                                                                                                                                                                                                                                                                                                                                                                                                                                                                                                                                                                                                                                                                                                                                                                                                                                                                                                                                                                                                                                                                                                                                                    | Click the <b>Preview</b> button to view or print a draft or view the terms and conditions of the |
| EWT 💢   | Lienholder Name                                                                                                                                                                                                                                                                                                                                                                                                                                                                                                                                                                                                                                                                                                                                                                                                                                                                                                                                                                                                                                                                                                                                                                                                                                                                                                                                                                                                                                                                                                                                                                                                                                                                                                                                                                                                                                                                                                                                                                                                                                                                                                                | 99,999 contract (PDF will open in a new tab or                                                   |
| AVS 🗐   | State   TX   76101-2098                                                                                                                                                                                                                                                                                                                                                                                                                                                                                                                                                                                                                                                                                                                                                                                                                                                                                                                                                                                                                                                                                                                                                                                                                                                                                                                                                                                                                                                                                                                                                                                                                                                                                                                                                                                                                                                                                                                                                                                                                                                                                                        | <sub>199,999</sub> , window).                                                                    |
|         | COVERAGE:   POWERTRAIN  DEDUCTIBLE:  \$100                                                                                                                                                                                                                                                                                                                                                                                                                                                                                                                                                                                                                                                                                                                                                                                                                                                                                                                                                                                                                                                                                                                                                                                                                                                                                                                                                                                                                                                                                                                                                                                                                                                                                                                                                                                                                                                                                                                                                                                                                                                                                     | \$1,714.00 \$3,584.00 ¥                                                                          |
|         | TERM: X 3 MONTHS / 3,000 MILES                                                                                                                                                                                                                                                                                                                                                                                                                                                                                                                                                                                                                                                                                                                                                                                                                                                                                                                                                                                                                                                                                                                                                                                                                                                                                                                                                                                                                                                                                                                                                                                                                                                                                                                                                                                                                                                                                                                                                                                                                                                                                                 |                                                                                                  |
|         | USED VEHICLE MILEAGE: ☑ 0 - 125,000                                                                                                                                                                                                                                                                                                                                                                                                                                                                                                                                                                                                                                                                                                                                                                                                                                                                                                                                                                                                                                                                                                                                                                                                                                                                                                                                                                                                                                                                                                                                                                                                                                                                                                                                                                                                                                                                                                                                                                                                                                                                                            |                                                                                                  |
|         | PARTIES TO THE CONTRACT: This Agreement is a LIMITED WARRANTY and constitutes an agree between US and the VEHICLE purchaser. PLEASE READ IT CAREFULLY, as it contains the agreement between YOU and US, and takes precedence over any oral or written statements made to with respect to the coverage to which YOU are entitled.                                                                                                                                                                                                                                                                                                                                                                                                                                                                                                                                                                                                                                                                                                                                                                                                                                                                                                                                                                                                                                                                                                                                                                                                                                                                                                                                                                                                                                                                                                                                                                                                                                                                                                                                                                                               | entire Save Quote Print Quote Close Cancel Changes                                               |
|         | ELIGIBILITY REQUIREMENTS: Only those VEHICLES that are eligible as set forth in this LIM WARRANTY qualify for this program. If the VEHICLE is not eligible, then this LIMITED WARRANTY is vo                                                                                                                                                                                                                                                                                                                                                                                                                                                                                                                                                                                                                                                                                                                                                                                                                                                                                                                                                                                                                                                                                                                                                                                                                                                                                                                                                                                                                                                                                                                                                                                                                                                                                                                                                                                                                                                                                                                                   | Click <b>Save Quote</b> if deal is not finalized. "Quote                                         |
|         | SPECIAL NOTICE: This LIMITED WARRANTY is provided at NO COST to the Vehicle purch This LIMITED WARRANTY cannot be canceled or transferred by the VEHICLE purchaser.                                                                                                                                                                                                                                                                                                                                                                                                                                                                                                                                                                                                                                                                                                                                                                                                                                                                                                                                                                                                                                                                                                                                                                                                                                                                                                                                                                                                                                                                                                                                                                                                                                                                                                                                                                                                                                                                                                                                                            | saved successfully" will display.                                                                |
|         | Administered by:<br>American Auto Guardian, Inc.<br>(888) 442-2886                                                                                                                                                                                                                                                                                                                                                                                                                                                                                                                                                                                                                                                                                                                                                                                                                                                                                                                                                                                                                                                                                                                                                                                                                                                                                                                                                                                                                                                                                                                                                                                                                                                                                                                                                                                                                                                                                                                                                                                                                                                             | Quote saved successfully.  Save Quote  Print Quote                                               |