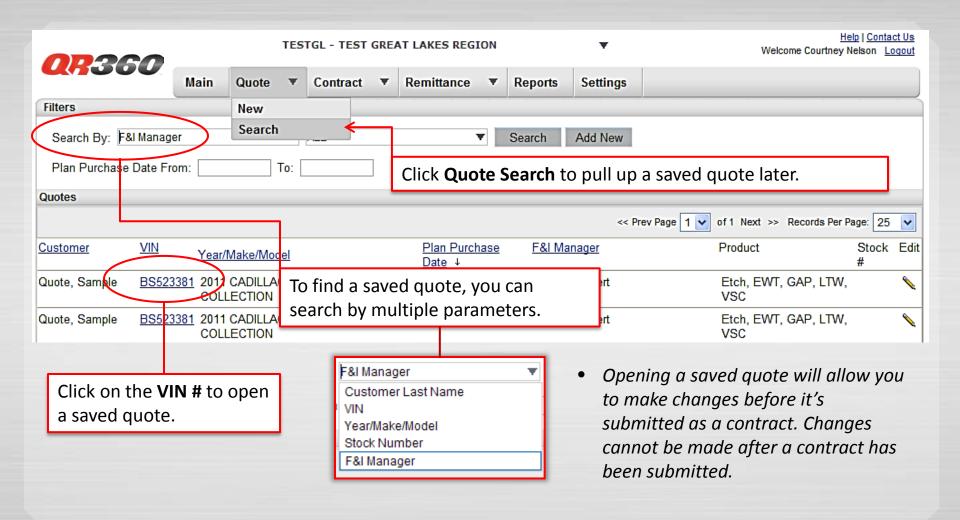

|         | USED VEHICLE American Auto Guardian,                                                                                                                                                                                                                                                                                                                                                                                                                                                                                                                                                                                                                                                                                                                                                                                                                                                                                                                                                                                                                                                                                                                                                                                                                                                                                                                                                                                                                                                                                                                                                                                                                                                                                                                                                                                                                                                                                                                                                                                                                                                                                           | inc.                                                                                             |
|---------|--------------------------------------------------------------------------------------------------------------------------------------------------------------------------------------------------------------------------------------------------------------------------------------------------------------------------------------------------------------------------------------------------------------------------------------------------------------------------------------------------------------------------------------------------------------------------------------------------------------------------------------------------------------------------------------------------------------------------------------------------------------------------------------------------------------------------------------------------------------------------------------------------------------------------------------------------------------------------------------------------------------------------------------------------------------------------------------------------------------------------------------------------------------------------------------------------------------------------------------------------------------------------------------------------------------------------------------------------------------------------------------------------------------------------------------------------------------------------------------------------------------------------------------------------------------------------------------------------------------------------------------------------------------------------------------------------------------------------------------------------------------------------------------------------------------------------------------------------------------------------------------------------------------------------------------------------------------------------------------------------------------------------------------------------------------------------------------------------------------------------------|--------------------------------------------------------------------------------------------------|
| ⊟ Produ | LIMITED WARRANTY AUTOGUARD (888) 442-2886                                                                                                                                                                                                                                                                                                                                                                                                                                                                                                                                                                                                                                                                                                                                                                                                                                                                                                                                                                                                                                                                                                                                                                                                                                                                                                                                                                                                                                                                                                                                                                                                                                                                                                                                                                                                                                                                                                                                                                                                                                                                                      |                                                                                                  |
| Load Te | DECLARATION Vehicle Purchaser Aurenment Namber                                                                                                                                                                                                                                                                                                                                                                                                                                                                                                                                                                                                                                                                                                                                                                                                                                                                                                                                                                                                                                                                                                                                                                                                                                                                                                                                                                                                                                                                                                                                                                                                                                                                                                                                                                                                                                                                                                                                                                                                                                                                                 |                                                                                                  |
| LTW 🕱   | ### Sample Cutote ### Sample C | n                                                                                                |
| vsc 🛟   | 08/19/2013   1500   3GYFNCEY8BS523381   1500   3GYFNCEY8BS523381   1500   1500   1500   1500   1500   1500   1500   1500   1500   1500   1500   1500   1500   1500   1500   1500   1500   1500   1500   1500   1500   1500   1500   1500   1500   1500   1500   1500   1500   1500   1500   1500   1500   1500   1500   1500   1500   1500   1500   1500   1500   1500   1500   1500   1500   1500   1500   1500   1500   1500   1500   1500   1500   1500   1500   1500   1500   1500   1500   1500   1500   1500   1500   1500   1500   1500   1500   1500   1500   1500   1500   1500   1500   1500   1500   1500   1500   1500   1500   1500   1500   1500   1500   1500   1500   1500   1500   1500   1500   1500   1500   1500   1500   1500   1500   1500   1500   1500   1500   1500   1500   1500   1500   1500   1500   1500   1500   1500   1500   1500   1500   1500   1500   1500   1500   1500   1500   1500   1500   1500   1500   1500   1500   1500   1500   1500   1500   1500   1500   1500   1500   1500   1500   1500   1500   1500   1500   1500   1500   1500   1500   1500   1500   1500   1500   1500   1500   1500   1500   1500   1500   1500   1500   1500   1500   1500   1500   1500   1500   1500   1500   1500   1500   1500   1500   1500   1500   1500   1500   1500   1500   1500   1500   1500   1500   1500   1500   1500   1500   1500   1500   1500   1500   1500   1500   1500   1500   1500   1500   1500   1500   1500   1500   1500   1500   1500   1500   1500   1500   1500   1500   1500   1500   1500   1500   1500   1500   1500   1500   1500   1500   1500   1500   1500   1500   1500   1500   1500   1500   1500   1500   1500   1500   1500   1500   1500   1500   1500   1500   1500   1500   1500   1500   1500   1500   1500   1500   1500   1500   1500   1500   1500   1500   1500   1500   1500   1500   1500   1500   1500   1500   1500   1500   1500   1500   1500   1500   1500   1500   1500   1500   1500   1500   1500   1500   1500   1500   1500   1500   1500   1500   1500   1500   1500   1500   1500   1500   1500   1500   1500   1500   1500   150   | 6,000 ▼ 100 ▼ \$695.00 \$1,695.00 ▼ Options Submit                                               |
| GAP 📆   | Dealer Name                                                                                                                                                                                                                                                                                                                                                                                                                                                                                                                                                                                                                                                                                                                                                                                                                                                                                                                                                                                                                                                                                                                                                                                                                                                                                                                                                                                                                                                                                                                                                                                                                                                                                                                                                                                                                                                                                                                                                                                                                                                                                                                    | Click the <b>Preview</b> button to view or print a draft or view the terms and conditions of the |
| EWT 💢   | Lienholder Name                                                                                                                                                                                                                                                                                                                                                                                                                                                                                                                                                                                                                                                                                                                                                                                                                                                                                                                                                                                                                                                                                                                                                                                                                                                                                                                                                                                                                                                                                                                                                                                                                                                                                                                                                                                                                                                                                                                                                                                                                                                                                                                | 99,999 contract (PDF will open in a new tab or                                                   |
| AVS 🗐   | State   TX   76101-2098                                                                                                                                                                                                                                                                                                                                                                                                                                                                                                                                                                                                                                                                                                                                                                                                                                                                                                                                                                                                                                                                                                                                                                                                                                                                                                                                                                                                                                                                                                                                                                                                                                                                                                                                                                                                                                                                                                                                                                                                                                                                                                        | <sub>199,999</sub> , window).                                                                    |
|         | COVERAGE:   POWERTRAIN  DEDUCTIBLE:  \$100                                                                                                                                                                                                                                                                                                                                                                                                                                                                                                                                                                                                                                                                                                                                                                                                                                                                                                                                                                                                                                                                                                                                                                                                                                                                                                                                                                                                                                                                                                                                                                                                                                                                                                                                                                                                                                                                                                                                                                                                                                                                                     | \$1,714.00 \$3,584.00 ¥                                                                          |
|         | TERM: X 3 MONTHS / 3,000 MILES                                                                                                                                                                                                                                                                                                                                                                                                                                                                                                                                                                                                                                                                                                                                                                                                                                                                                                                                                                                                                                                                                                                                                                                                                                                                                                                                                                                                                                                                                                                                                                                                                                                                                                                                                                                                                                                                                                                                                                                                                                                                                                 |                                                                                                  |
|         | USED VEHICLE MILEAGE: ☑ 0 - 125,000                                                                                                                                                                                                                                                                                                                                                                                                                                                                                                                                                                                                                                                                                                                                                                                                                                                                                                                                                                                                                                                                                                                                                                                                                                                                                                                                                                                                                                                                                                                                                                                                                                                                                                                                                                                                                                                                                                                                                                                                                                                                                            |                                                                                                  |
|         | PARTIES TO THE CONTRACT: This Agreement is a LIMITED WARRANTY and constitutes an agree between US and the VEHICLE purchaser. PLEASE READ IT CAREFULLY, as it contains the agreement between YOU and US, and takes precedence over any oral or written statements made to with respect to the coverage to which YOU are entitled.                                                                                                                                                                                                                                                                                                                                                                                                                                                                                                                                                                                                                                                                                                                                                                                                                                                                                                                                                                                                                                                                                                                                                                                                                                                                                                                                                                                                                                                                                                                                                                                                                                                                                                                                                                                               | entire Save Quote Print Quote Close Cancel Changes                                               |
|         | ELIGIBILITY REQUIREMENTS: Only those VEHICLES that are eligible as set forth in this LIM WARRANTY qualify for this program. If the VEHICLE is not eligible, then this LIMITED WARRANTY is vo                                                                                                                                                                                                                                                                                                                                                                                                                                                                                                                                                                                                                                                                                                                                                                                                                                                                                                                                                                                                                                                                                                                                                                                                                                                                                                                                                                                                                                                                                                                                                                                                                                                                                                                                                                                                                                                                                                                                   | Click <b>Save Quote</b> if deal is not finalized. "Quote                                         |
|         | SPECIAL NOTICE: This LIMITED WARRANTY is provided at NO COST to the Vehicle purch This LIMITED WARRANTY cannot be canceled or transferred by the VEHICLE purchaser.                                                                                                                                                                                                                                                                                                                                                                                                                                                                                                                                                                                                                                                                                                                                                                                                                                                                                                                                                                                                                                                                                                                                                                                                                                                                                                                                                                                                                                                                                                                                                                                                                                                                                                                                                                                                                                                                                                                                                            | saved successfully" will display.                                                                |
|         | Administered by:<br>American Auto Guardian, Inc.<br>(888) 442-2886                                                                                                                                                                                                                                                                                                                                                                                                                                                                                                                                                                                                                                                                                                                                                                                                                                                                                                                                                                                                                                                                                                                                                                                                                                                                                                                                                                                                                                                                                                                                                                                                                                                                                                                                                                                                                                                                                                                                                                                                                                                             | Quote saved successfully.  Save Quote  Print Quote                                               |