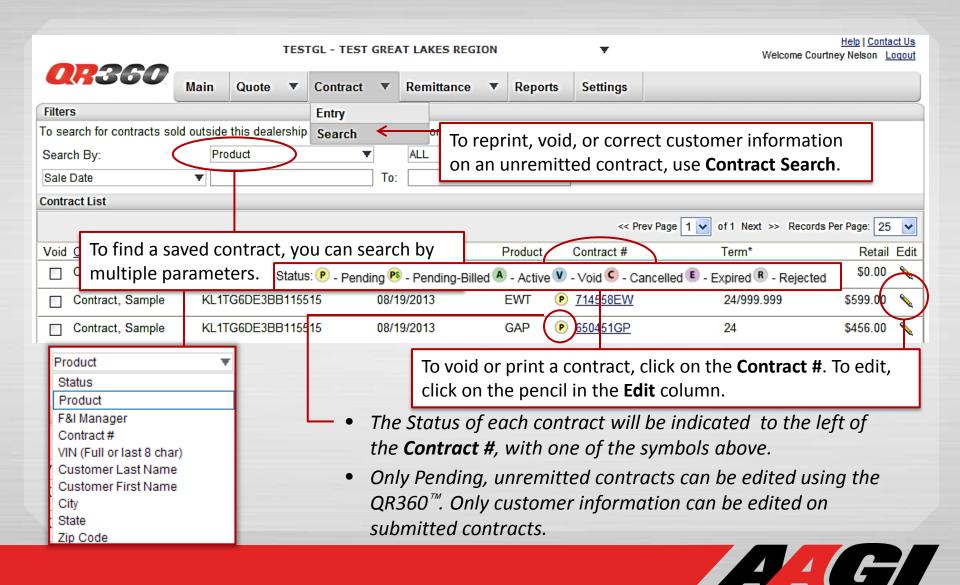

|         | USED VEHICLE American Auto Guardian,                                                                                                                                                                                                                                                                                                                                                                                                                                                                                                                                                                                                                                                                                                                                                                                                                                                                                                                                                                                                                                                                                                                                                                                                                                                                                                                                                                                                                                                                                                                                                                                                                                                                                                                                                                                                                                                                                                                                                                                                                                                                                           | inc.                                                                                             |
|---------|--------------------------------------------------------------------------------------------------------------------------------------------------------------------------------------------------------------------------------------------------------------------------------------------------------------------------------------------------------------------------------------------------------------------------------------------------------------------------------------------------------------------------------------------------------------------------------------------------------------------------------------------------------------------------------------------------------------------------------------------------------------------------------------------------------------------------------------------------------------------------------------------------------------------------------------------------------------------------------------------------------------------------------------------------------------------------------------------------------------------------------------------------------------------------------------------------------------------------------------------------------------------------------------------------------------------------------------------------------------------------------------------------------------------------------------------------------------------------------------------------------------------------------------------------------------------------------------------------------------------------------------------------------------------------------------------------------------------------------------------------------------------------------------------------------------------------------------------------------------------------------------------------------------------------------------------------------------------------------------------------------------------------------------------------------------------------------------------------------------------------------|--------------------------------------------------------------------------------------------------|
| ⊟ Produ | LIMITED WARRANTY AUTOGUARD (888) 442-2886                                                                                                                                                                                                                                                                                                                                                                                                                                                                                                                                                                                                                                                                                                                                                                                                                                                                                                                                                                                                                                                                                                                                                                                                                                                                                                                                                                                                                                                                                                                                                                                                                                                                                                                                                                                                                                                                                                                                                                                                                                                                                      |                                                                                                  |
| Load Te | DECLARATION Vehicle Purchaser Aurenment Namber                                                                                                                                                                                                                                                                                                                                                                                                                                                                                                                                                                                                                                                                                                                                                                                                                                                                                                                                                                                                                                                                                                                                                                                                                                                                                                                                                                                                                                                                                                                                                                                                                                                                                                                                                                                                                                                                                                                                                                                                                                                                                 |                                                                                                  |
| LTW 🕱   | ### Sample Cutote ### Sample C | n                                                                                                |
| vsc 🛟   | 08/19/2013   1500   3GYFNCEY8BS523381   1500   3GYFNCEY8BS523381   1500   1500   1500   1500   1500   1500   1500   1500   1500   1500   1500   1500   1500   1500   1500   1500   1500   1500   1500   1500   1500   1500   1500   1500   1500   1500   1500   1500   1500   1500   1500   1500   1500   1500   1500   1500   1500   1500   1500   1500   1500   1500   1500   1500   1500   1500   1500   1500   1500   1500   1500   1500   1500   1500   1500   1500   1500   1500   1500   1500   1500   1500   1500   1500   1500   1500   1500   1500   1500   1500   1500   1500   1500   1500   1500   1500   1500   1500   1500   1500   1500   1500   1500   1500   1500   1500   1500   1500   1500   1500   1500   1500   1500   1500   1500   1500   1500   1500   1500   1500   1500   1500   1500   1500   1500   1500   1500   1500   1500   1500   1500   1500   1500   1500   1500   1500   1500   1500   1500   1500   1500   1500   1500   1500   1500   1500   1500   1500   1500   1500   1500   1500   1500   1500   1500   1500   1500   1500   1500   1500   1500   1500   1500   1500   1500   1500   1500   1500   1500   1500   1500   1500   1500   1500   1500   1500   1500   1500   1500   1500   1500   1500   1500   1500   1500   1500   1500   1500   1500   1500   1500   1500   1500   1500   1500   1500   1500   1500   1500   1500   1500   1500   1500   1500   1500   1500   1500   1500   1500   1500   1500   1500   1500   1500   1500   1500   1500   1500   1500   1500   1500   1500   1500   1500   1500   1500   1500   1500   1500   1500   1500   1500   1500   1500   1500   1500   1500   1500   1500   1500   1500   1500   1500   1500   1500   1500   1500   1500   1500   1500   1500   1500   1500   1500   1500   1500   1500   1500   1500   1500   1500   1500   1500   1500   1500   1500   1500   1500   1500   1500   1500   1500   1500   1500   1500   1500   1500   1500   1500   1500   1500   1500   1500   1500   1500   1500   1500   1500   1500   1500   1500   1500   1500   1500   1500   1500   1500   1500   1500   1500   1500   1500   150   | 6,000 ▼ 100 ▼ \$695.00 \$1,695.00 ▼ Options Submit                                               |
| GAP 📆   | Dealer Name                                                                                                                                                                                                                                                                                                                                                                                                                                                                                                                                                                                                                                                                                                                                                                                                                                                                                                                                                                                                                                                                                                                                                                                                                                                                                                                                                                                                                                                                                                                                                                                                                                                                                                                                                                                                                                                                                                                                                                                                                                                                                                                    | Click the <b>Preview</b> button to view or print a draft or view the terms and conditions of the |
| EWT 💢   | Lienholder Name                                                                                                                                                                                                                                                                                                                                                                                                                                                                                                                                                                                                                                                                                                                                                                                                                                                                                                                                                                                                                                                                                                                                                                                                                                                                                                                                                                                                                                                                                                                                                                                                                                                                                                                                                                                                                                                                                                                                                                                                                                                                                                                | 99,999 contract (PDF will open in a new tab or                                                   |
| AVS 🗐   | State   TX   76101-2098                                                                                                                                                                                                                                                                                                                                                                                                                                                                                                                                                                                                                                                                                                                                                                                                                                                                                                                                                                                                                                                                                                                                                                                                                                                                                                                                                                                                                                                                                                                                                                                                                                                                                                                                                                                                                                                                                                                                                                                                                                                                                                        | <sub>199,999</sub> , window).                                                                    |
|         | COVERAGE:   POWERTRAIN  DEDUCTIBLE:  \$100                                                                                                                                                                                                                                                                                                                                                                                                                                                                                                                                                                                                                                                                                                                                                                                                                                                                                                                                                                                                                                                                                                                                                                                                                                                                                                                                                                                                                                                                                                                                                                                                                                                                                                                                                                                                                                                                                                                                                                                                                                                                                     | \$1,714.00 \$3,584.00 ¥                                                                          |
|         | TERM: X 3 MONTHS / 3,000 MILES                                                                                                                                                                                                                                                                                                                                                                                                                                                                                                                                                                                                                                                                                                                                                                                                                                                                                                                                                                                                                                                                                                                                                                                                                                                                                                                                                                                                                                                                                                                                                                                                                                                                                                                                                                                                                                                                                                                                                                                                                                                                                                 |                                                                                                  |
|         | USED VEHICLE MILEAGE: ☑ 0 - 125,000                                                                                                                                                                                                                                                                                                                                                                                                                                                                                                                                                                                                                                                                                                                                                                                                                                                                                                                                                                                                                                                                                                                                                                                                                                                                                                                                                                                                                                                                                                                                                                                                                                                                                                                                                                                                                                                                                                                                                                                                                                                                                            |                                                                                                  |
|         | PARTIES TO THE CONTRACT: This Agreement is a LIMITED WARRANTY and constitutes an agree between US and the VEHICLE purchaser. PLEASE READ IT CAREFULLY, as it contains the agreement between YOU and US, and takes precedence over any oral or written statements made to with respect to the coverage to which YOU are entitled.                                                                                                                                                                                                                                                                                                                                                                                                                                                                                                                                                                                                                                                                                                                                                                                                                                                                                                                                                                                                                                                                                                                                                                                                                                                                                                                                                                                                                                                                                                                                                                                                                                                                                                                                                                                               | entire Save Quote Print Quote Close Cancel Changes                                               |
|         | ELIGIBILITY REQUIREMENTS: Only those VEHICLES that are eligible as set forth in this LIM WARRANTY qualify for this program. If the VEHICLE is not eligible, then this LIMITED WARRANTY is vo                                                                                                                                                                                                                                                                                                                                                                                                                                                                                                                                                                                                                                                                                                                                                                                                                                                                                                                                                                                                                                                                                                                                                                                                                                                                                                                                                                                                                                                                                                                                                                                                                                                                                                                                                                                                                                                                                                                                   | Click <b>Save Quote</b> if deal is not finalized. "Quote                                         |
|         | SPECIAL NOTICE: This LIMITED WARRANTY is provided at NO COST to the Vehicle purch This LIMITED WARRANTY cannot be canceled or transferred by the VEHICLE purchaser.                                                                                                                                                                                                                                                                                                                                                                                                                                                                                                                                                                                                                                                                                                                                                                                                                                                                                                                                                                                                                                                                                                                                                                                                                                                                                                                                                                                                                                                                                                                                                                                                                                                                                                                                                                                                                                                                                                                                                            | saved successfully" will display.                                                                |
|         | Administered by:<br>American Auto Guardian, Inc.<br>(888) 442-2886                                                                                                                                                                                                                                                                                                                                                                                                                                                                                                                                                                                                                                                                                                                                                                                                                                                                                                                                                                                                                                                                                                                                                                                                                                                                                                                                                                                                                                                                                                                                                                                                                                                                                                                                                                                                                                                                                                                                                                                                                                                             | Quote saved successfully.  Save Quote  Print Quote                                               |