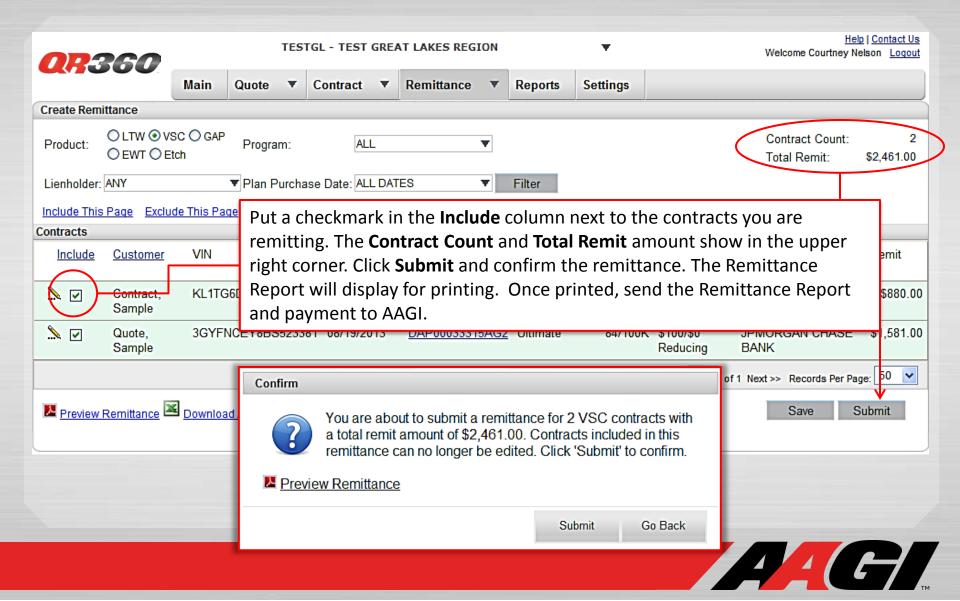

|         | USED VEHICLE American Auto Guardian,                                                                                                                                                                                                                                                                                                                                                                                                                                                                                                                                                                                                                                                                                                                                                                                                                                                                                                                                                                                                                                                                                                                                                                                                                                                                                                                                                                                                                                                                                                                                                                                                                                                                                                                                                                                                                                                                                                                                                                                                                                                                                           | inc.                                                                                             |
|---------|--------------------------------------------------------------------------------------------------------------------------------------------------------------------------------------------------------------------------------------------------------------------------------------------------------------------------------------------------------------------------------------------------------------------------------------------------------------------------------------------------------------------------------------------------------------------------------------------------------------------------------------------------------------------------------------------------------------------------------------------------------------------------------------------------------------------------------------------------------------------------------------------------------------------------------------------------------------------------------------------------------------------------------------------------------------------------------------------------------------------------------------------------------------------------------------------------------------------------------------------------------------------------------------------------------------------------------------------------------------------------------------------------------------------------------------------------------------------------------------------------------------------------------------------------------------------------------------------------------------------------------------------------------------------------------------------------------------------------------------------------------------------------------------------------------------------------------------------------------------------------------------------------------------------------------------------------------------------------------------------------------------------------------------------------------------------------------------------------------------------------------|--------------------------------------------------------------------------------------------------|
| ⊟ Produ | LIMITED WARRANTY AUTOGUARD (888) 442-2886                                                                                                                                                                                                                                                                                                                                                                                                                                                                                                                                                                                                                                                                                                                                                                                                                                                                                                                                                                                                                                                                                                                                                                                                                                                                                                                                                                                                                                                                                                                                                                                                                                                                                                                                                                                                                                                                                                                                                                                                                                                                                      |                                                                                                  |
| Load Te | DECLARATION Vehicle Purchaser Aurenment Namber                                                                                                                                                                                                                                                                                                                                                                                                                                                                                                                                                                                                                                                                                                                                                                                                                                                                                                                                                                                                                                                                                                                                                                                                                                                                                                                                                                                                                                                                                                                                                                                                                                                                                                                                                                                                                                                                                                                                                                                                                                                                                 |                                                                                                  |
| LTW 🕱   | ### Sample Cutote ### Sample C | n                                                                                                |
| vsc 🛟   | 08/19/2013   1500   3GYFNCEY8BS523381   1500   3GYFNCEY8BS523381   1500   1500   1500   1500   1500   1500   1500   1500   1500   1500   1500   1500   1500   1500   1500   1500   1500   1500   1500   1500   1500   1500   1500   1500   1500   1500   1500   1500   1500   1500   1500   1500   1500   1500   1500   1500   1500   1500   1500   1500   1500   1500   1500   1500   1500   1500   1500   1500   1500   1500   1500   1500   1500   1500   1500   1500   1500   1500   1500   1500   1500   1500   1500   1500   1500   1500   1500   1500   1500   1500   1500   1500   1500   1500   1500   1500   1500   1500   1500   1500   1500   1500   1500   1500   1500   1500   1500   1500   1500   1500   1500   1500   1500   1500   1500   1500   1500   1500   1500   1500   1500   1500   1500   1500   1500   1500   1500   1500   1500   1500   1500   1500   1500   1500   1500   1500   1500   1500   1500   1500   1500   1500   1500   1500   1500   1500   1500   1500   1500   1500   1500   1500   1500   1500   1500   1500   1500   1500   1500   1500   1500   1500   1500   1500   1500   1500   1500   1500   1500   1500   1500   1500   1500   1500   1500   1500   1500   1500   1500   1500   1500   1500   1500   1500   1500   1500   1500   1500   1500   1500   1500   1500   1500   1500   1500   1500   1500   1500   1500   1500   1500   1500   1500   1500   1500   1500   1500   1500   1500   1500   1500   1500   1500   1500   1500   1500   1500   1500   1500   1500   1500   1500   1500   1500   1500   1500   1500   1500   1500   1500   1500   1500   1500   1500   1500   1500   1500   1500   1500   1500   1500   1500   1500   1500   1500   1500   1500   1500   1500   1500   1500   1500   1500   1500   1500   1500   1500   1500   1500   1500   1500   1500   1500   1500   1500   1500   1500   1500   1500   1500   1500   1500   1500   1500   1500   1500   1500   1500   1500   1500   1500   1500   1500   1500   1500   1500   1500   1500   1500   1500   1500   1500   1500   1500   1500   1500   1500   1500   1500   1500   1500   1500   150   | 6,000 ▼ 100 ▼ \$695.00 \$1,695.00 ▼ Options Submit                                               |
| GAP 📆   | Dealer Name                                                                                                                                                                                                                                                                                                                                                                                                                                                                                                                                                                                                                                                                                                                                                                                                                                                                                                                                                                                                                                                                                                                                                                                                                                                                                                                                                                                                                                                                                                                                                                                                                                                                                                                                                                                                                                                                                                                                                                                                                                                                                                                    | Click the <b>Preview</b> button to view or print a draft or view the terms and conditions of the |
| EWT 💢   | Lienholder Name                                                                                                                                                                                                                                                                                                                                                                                                                                                                                                                                                                                                                                                                                                                                                                                                                                                                                                                                                                                                                                                                                                                                                                                                                                                                                                                                                                                                                                                                                                                                                                                                                                                                                                                                                                                                                                                                                                                                                                                                                                                                                                                | 99,999 contract (PDF will open in a new tab or                                                   |
| AVS 🗐   | State   TX   76101-2098                                                                                                                                                                                                                                                                                                                                                                                                                                                                                                                                                                                                                                                                                                                                                                                                                                                                                                                                                                                                                                                                                                                                                                                                                                                                                                                                                                                                                                                                                                                                                                                                                                                                                                                                                                                                                                                                                                                                                                                                                                                                                                        | <sub>199,999</sub> , window).                                                                    |
|         | COVERAGE:   POWERTRAIN  DEDUCTIBLE:  \$100                                                                                                                                                                                                                                                                                                                                                                                                                                                                                                                                                                                                                                                                                                                                                                                                                                                                                                                                                                                                                                                                                                                                                                                                                                                                                                                                                                                                                                                                                                                                                                                                                                                                                                                                                                                                                                                                                                                                                                                                                                                                                     | \$1,714.00 \$3,584.00 ¥                                                                          |
|         | TERM: X 3 MONTHS / 3,000 MILES                                                                                                                                                                                                                                                                                                                                                                                                                                                                                                                                                                                                                                                                                                                                                                                                                                                                                                                                                                                                                                                                                                                                                                                                                                                                                                                                                                                                                                                                                                                                                                                                                                                                                                                                                                                                                                                                                                                                                                                                                                                                                                 |                                                                                                  |
|         | USED VEHICLE MILEAGE: ☑ 0 - 125,000                                                                                                                                                                                                                                                                                                                                                                                                                                                                                                                                                                                                                                                                                                                                                                                                                                                                                                                                                                                                                                                                                                                                                                                                                                                                                                                                                                                                                                                                                                                                                                                                                                                                                                                                                                                                                                                                                                                                                                                                                                                                                            |                                                                                                  |
|         | PARTIES TO THE CONTRACT: This Agreement is a LIMITED WARRANTY and constitutes an agree between US and the VEHICLE purchaser. PLEASE READ IT CAREFULLY, as it contains the agreement between YOU and US, and takes precedence over any oral or written statements made to with respect to the coverage to which YOU are entitled.                                                                                                                                                                                                                                                                                                                                                                                                                                                                                                                                                                                                                                                                                                                                                                                                                                                                                                                                                                                                                                                                                                                                                                                                                                                                                                                                                                                                                                                                                                                                                                                                                                                                                                                                                                                               | entire Save Quote Print Quote Close Cancel Changes                                               |
|         | ELIGIBILITY REQUIREMENTS: Only those VEHICLES that are eligible as set forth in this LIM WARRANTY qualify for this program. If the VEHICLE is not eligible, then this LIMITED WARRANTY is vo                                                                                                                                                                                                                                                                                                                                                                                                                                                                                                                                                                                                                                                                                                                                                                                                                                                                                                                                                                                                                                                                                                                                                                                                                                                                                                                                                                                                                                                                                                                                                                                                                                                                                                                                                                                                                                                                                                                                   | Click <b>Save Quote</b> if deal is not finalized. "Quote                                         |
|         | SPECIAL NOTICE: This LIMITED WARRANTY is provided at NO COST to the Vehicle purch This LIMITED WARRANTY cannot be canceled or transferred by the VEHICLE purchaser.                                                                                                                                                                                                                                                                                                                                                                                                                                                                                                                                                                                                                                                                                                                                                                                                                                                                                                                                                                                                                                                                                                                                                                                                                                                                                                                                                                                                                                                                                                                                                                                                                                                                                                                                                                                                                                                                                                                                                            | saved successfully" will display.                                                                |
|         | Administered by:<br>American Auto Guardian, Inc.<br>(888) 442-2886                                                                                                                                                                                                                                                                                                                                                                                                                                                                                                                                                                                                                                                                                                                                                                                                                                                                                                                                                                                                                                                                                                                                                                                                                                                                                                                                                                                                                                                                                                                                                                                                                                                                                                                                                                                                                                                                                                                                                                                                                                                             | Quote saved successfully.  Save Quote  Print Quote                                               |