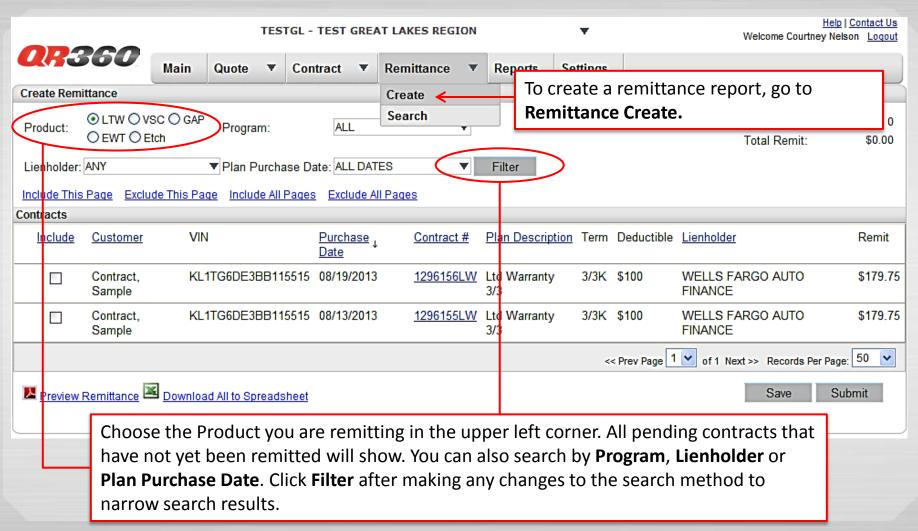

|         | USED VEHICLE American Auto Guardian,                                                                                                                                                                                                                                                                                                                                                                                                                                                                                                                                                                                                                                                                                                                                                                                                                                                                                                                                                                                                                                                                                                                                                                                                                                                                                                                                                                                                                                                                                                                                                                                                                                                                                                                                                                                                                                                                                                                                                                                                                                                                                           | inc.                                                                                             |
|---------|--------------------------------------------------------------------------------------------------------------------------------------------------------------------------------------------------------------------------------------------------------------------------------------------------------------------------------------------------------------------------------------------------------------------------------------------------------------------------------------------------------------------------------------------------------------------------------------------------------------------------------------------------------------------------------------------------------------------------------------------------------------------------------------------------------------------------------------------------------------------------------------------------------------------------------------------------------------------------------------------------------------------------------------------------------------------------------------------------------------------------------------------------------------------------------------------------------------------------------------------------------------------------------------------------------------------------------------------------------------------------------------------------------------------------------------------------------------------------------------------------------------------------------------------------------------------------------------------------------------------------------------------------------------------------------------------------------------------------------------------------------------------------------------------------------------------------------------------------------------------------------------------------------------------------------------------------------------------------------------------------------------------------------------------------------------------------------------------------------------------------------|--------------------------------------------------------------------------------------------------|
| ⊟ Produ | LIMITED WARRANTY AUTOGUARD (888) 442-2886                                                                                                                                                                                                                                                                                                                                                                                                                                                                                                                                                                                                                                                                                                                                                                                                                                                                                                                                                                                                                                                                                                                                                                                                                                                                                                                                                                                                                                                                                                                                                                                                                                                                                                                                                                                                                                                                                                                                                                                                                                                                                      |                                                                                                  |
| Load Te | DECLARATION Vehicle Purchaser Aurenment Namber                                                                                                                                                                                                                                                                                                                                                                                                                                                                                                                                                                                                                                                                                                                                                                                                                                                                                                                                                                                                                                                                                                                                                                                                                                                                                                                                                                                                                                                                                                                                                                                                                                                                                                                                                                                                                                                                                                                                                                                                                                                                                 |                                                                                                  |
| LTW 🕱   | ### Sample Cutote ### Sample C | n                                                                                                |
| vsc 🛟   | 08/19/2013   1500   3GYFNCEY8BS523381   1500   3GYFNCEY8BS523381   1500   1500   1500   1500   1500   1500   1500   1500   1500   1500   1500   1500   1500   1500   1500   1500   1500   1500   1500   1500   1500   1500   1500   1500   1500   1500   1500   1500   1500   1500   1500   1500   1500   1500   1500   1500   1500   1500   1500   1500   1500   1500   1500   1500   1500   1500   1500   1500   1500   1500   1500   1500   1500   1500   1500   1500   1500   1500   1500   1500   1500   1500   1500   1500   1500   1500   1500   1500   1500   1500   1500   1500   1500   1500   1500   1500   1500   1500   1500   1500   1500   1500   1500   1500   1500   1500   1500   1500   1500   1500   1500   1500   1500   1500   1500   1500   1500   1500   1500   1500   1500   1500   1500   1500   1500   1500   1500   1500   1500   1500   1500   1500   1500   1500   1500   1500   1500   1500   1500   1500   1500   1500   1500   1500   1500   1500   1500   1500   1500   1500   1500   1500   1500   1500   1500   1500   1500   1500   1500   1500   1500   1500   1500   1500   1500   1500   1500   1500   1500   1500   1500   1500   1500   1500   1500   1500   1500   1500   1500   1500   1500   1500   1500   1500   1500   1500   1500   1500   1500   1500   1500   1500   1500   1500   1500   1500   1500   1500   1500   1500   1500   1500   1500   1500   1500   1500   1500   1500   1500   1500   1500   1500   1500   1500   1500   1500   1500   1500   1500   1500   1500   1500   1500   1500   1500   1500   1500   1500   1500   1500   1500   1500   1500   1500   1500   1500   1500   1500   1500   1500   1500   1500   1500   1500   1500   1500   1500   1500   1500   1500   1500   1500   1500   1500   1500   1500   1500   1500   1500   1500   1500   1500   1500   1500   1500   1500   1500   1500   1500   1500   1500   1500   1500   1500   1500   1500   1500   1500   1500   1500   1500   1500   1500   1500   1500   1500   1500   1500   1500   1500   1500   1500   1500   1500   1500   1500   1500   1500   1500   1500   1500   1500   150   | 6,000 ▼ 100 ▼ \$695.00 \$1,695.00 ▼ Options Submit                                               |
| GAP 📆   | Dealer Name                                                                                                                                                                                                                                                                                                                                                                                                                                                                                                                                                                                                                                                                                                                                                                                                                                                                                                                                                                                                                                                                                                                                                                                                                                                                                                                                                                                                                                                                                                                                                                                                                                                                                                                                                                                                                                                                                                                                                                                                                                                                                                                    | Click the <b>Preview</b> button to view or print a draft or view the terms and conditions of the |
| EWT 💢   | Lienholder Name                                                                                                                                                                                                                                                                                                                                                                                                                                                                                                                                                                                                                                                                                                                                                                                                                                                                                                                                                                                                                                                                                                                                                                                                                                                                                                                                                                                                                                                                                                                                                                                                                                                                                                                                                                                                                                                                                                                                                                                                                                                                                                                | 99,999 contract (PDF will open in a new tab or                                                   |
| AVS 🗐   | State   TX   76101-2098                                                                                                                                                                                                                                                                                                                                                                                                                                                                                                                                                                                                                                                                                                                                                                                                                                                                                                                                                                                                                                                                                                                                                                                                                                                                                                                                                                                                                                                                                                                                                                                                                                                                                                                                                                                                                                                                                                                                                                                                                                                                                                        | <sub>199,999</sub> , window).                                                                    |
|         | COVERAGE:   POWERTRAIN  DEDUCTIBLE:  \$100                                                                                                                                                                                                                                                                                                                                                                                                                                                                                                                                                                                                                                                                                                                                                                                                                                                                                                                                                                                                                                                                                                                                                                                                                                                                                                                                                                                                                                                                                                                                                                                                                                                                                                                                                                                                                                                                                                                                                                                                                                                                                     | \$1,714.00 \$3,584.00 ¥                                                                          |
|         | TERM: X 3 MONTHS / 3,000 MILES                                                                                                                                                                                                                                                                                                                                                                                                                                                                                                                                                                                                                                                                                                                                                                                                                                                                                                                                                                                                                                                                                                                                                                                                                                                                                                                                                                                                                                                                                                                                                                                                                                                                                                                                                                                                                                                                                                                                                                                                                                                                                                 |                                                                                                  |
|         | USED VEHICLE MILEAGE: ☑ 0 - 125,000                                                                                                                                                                                                                                                                                                                                                                                                                                                                                                                                                                                                                                                                                                                                                                                                                                                                                                                                                                                                                                                                                                                                                                                                                                                                                                                                                                                                                                                                                                                                                                                                                                                                                                                                                                                                                                                                                                                                                                                                                                                                                            |                                                                                                  |
|         | PARTIES TO THE CONTRACT: This Agreement is a LIMITED WARRANTY and constitutes an agree between US and the VEHICLE purchaser. PLEASE READ IT CAREFULLY, as it contains the agreement between YOU and US, and takes precedence over any oral or written statements made to with respect to the coverage to which YOU are entitled.                                                                                                                                                                                                                                                                                                                                                                                                                                                                                                                                                                                                                                                                                                                                                                                                                                                                                                                                                                                                                                                                                                                                                                                                                                                                                                                                                                                                                                                                                                                                                                                                                                                                                                                                                                                               | entire Save Quote Print Quote Close Cancel Changes                                               |
|         | ELIGIBILITY REQUIREMENTS: Only those VEHICLES that are eligible as set forth in this LIM WARRANTY qualify for this program. If the VEHICLE is not eligible, then this LIMITED WARRANTY is vo                                                                                                                                                                                                                                                                                                                                                                                                                                                                                                                                                                                                                                                                                                                                                                                                                                                                                                                                                                                                                                                                                                                                                                                                                                                                                                                                                                                                                                                                                                                                                                                                                                                                                                                                                                                                                                                                                                                                   | Click <b>Save Quote</b> if deal is not finalized. "Quote                                         |
|         | SPECIAL NOTICE: This LIMITED WARRANTY is provided at NO COST to the Vehicle purch This LIMITED WARRANTY cannot be canceled or transferred by the VEHICLE purchaser.                                                                                                                                                                                                                                                                                                                                                                                                                                                                                                                                                                                                                                                                                                                                                                                                                                                                                                                                                                                                                                                                                                                                                                                                                                                                                                                                                                                                                                                                                                                                                                                                                                                                                                                                                                                                                                                                                                                                                            | saved successfully" will display.                                                                |
|         | Administered by:<br>American Auto Guardian, Inc.<br>(888) 442-2886                                                                                                                                                                                                                                                                                                                                                                                                                                                                                                                                                                                                                                                                                                                                                                                                                                                                                                                                                                                                                                                                                                                                                                                                                                                                                                                                                                                                                                                                                                                                                                                                                                                                                                                                                                                                                                                                                                                                                                                                                                                             | Quote saved successfully.  Save Quote  Print Quote                                               |