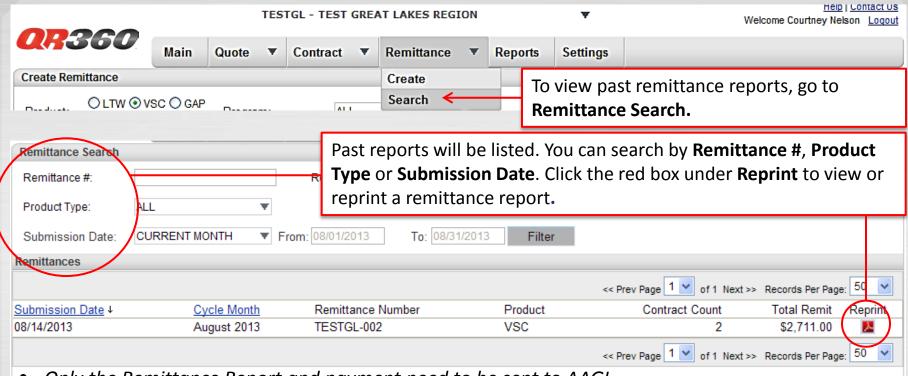

|
| Data saved successfully. Save Save & New Clo                                                                                                                                                                                                                                                                                                   |

Click **Save** to submit the contract(s). Click **Save & New** to submit the contracts and input another. "Data saved successfully" will appear when contracts have been saved.



### QR360 CONTRACT SEARCH



## QR360 CONTRACT SEARCH





### QR360<sup>TM</sup> CANCELLATION QUOTE





#### QR360<sup>TM</sup> CREATE REMITTANCE





#### QR360<sup>TM</sup> CREATE REMITTANCE



## QR360 REMITTANCE SEARCH



- Only the Remittance Report and payment need to be sent to AAGI.
- Any contracts that require additional documentation (SPP, Certified, and Wrap First Owner Exceptions) should include a copy of the contract with remittance.
- Once contracts have been remitted, they cannot be edited. To make any changes
  after remittance, contact processing@aagi.com.



### QR360<sup>TM</sup> BILLING STATEMENTS





### QR360<sup>TM</sup> SETTINGS