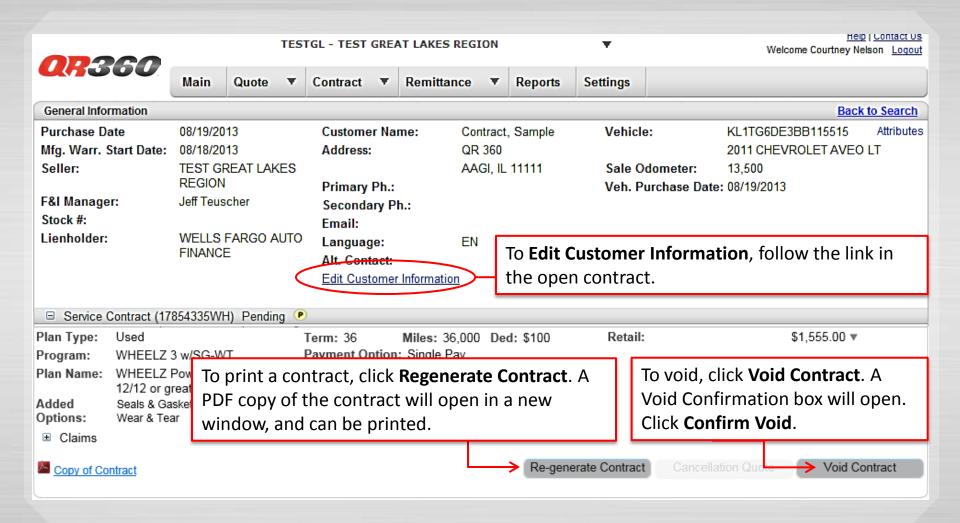

|         | USED VEHICLE American Auto Guardian,                                                                                                                                                                                                                                                                                                                                                                                                                                                                                                                                                                                                                                                                                                                                                                                                                                                                                                                                                                                                                                                                                                                                                                                                                                                                                                                                                                                                                                                                                                                                                                                                                                                                                                                                                                                                                                                                                                                                                                                                                                                                                           | inc.                                                                                             |
|---------|--------------------------------------------------------------------------------------------------------------------------------------------------------------------------------------------------------------------------------------------------------------------------------------------------------------------------------------------------------------------------------------------------------------------------------------------------------------------------------------------------------------------------------------------------------------------------------------------------------------------------------------------------------------------------------------------------------------------------------------------------------------------------------------------------------------------------------------------------------------------------------------------------------------------------------------------------------------------------------------------------------------------------------------------------------------------------------------------------------------------------------------------------------------------------------------------------------------------------------------------------------------------------------------------------------------------------------------------------------------------------------------------------------------------------------------------------------------------------------------------------------------------------------------------------------------------------------------------------------------------------------------------------------------------------------------------------------------------------------------------------------------------------------------------------------------------------------------------------------------------------------------------------------------------------------------------------------------------------------------------------------------------------------------------------------------------------------------------------------------------------------|--------------------------------------------------------------------------------------------------|
| ⊟ Produ | LIMITED WARRANTY AUTOGUARD (888) 442-2886                                                                                                                                                                                                                                                                                                                                                                                                                                                                                                                                                                                                                                                                                                                                                                                                                                                                                                                                                                                                                                                                                                                                                                                                                                                                                                                                                                                                                                                                                                                                                                                                                                                                                                                                                                                                                                                                                                                                                                                                                                                                                      |                                                                                                  |
| Load Te | DECLARATION Vehicle Purchaser Aurenment Namber                                                                                                                                                                                                                                                                                                                                                                                                                                                                                                                                                                                                                                                                                                                                                                                                                                                                                                                                                                                                                                                                                                                                                                                                                                                                                                                                                                                                                                                                                                                                                                                                                                                                                                                                                                                                                                                                                                                                                                                                                                                                                 |                                                                                                  |
| LTW 🕱   | ### Sample Cutote ### Sample C | n                                                                                                |
| vsc 🛟   | 08/19/2013   1500   3GYFNCEY8BS523381   1500   3GYFNCEY8BS523381   1500   1500   1500   1500   1500   1500   1500   1500   1500   1500   1500   1500   1500   1500   1500   1500   1500   1500   1500   1500   1500   1500   1500   1500   1500   1500   1500   1500   1500   1500   1500   1500   1500   1500   1500   1500   1500   1500   1500   1500   1500   1500   1500   1500   1500   1500   1500   1500   1500   1500   1500   1500   1500   1500   1500   1500   1500   1500   1500   1500   1500   1500   1500   1500   1500   1500   1500   1500   1500   1500   1500   1500   1500   1500   1500   1500   1500   1500   1500   1500   1500   1500   1500   1500   1500   1500   1500   1500   1500   1500   1500   1500   1500   1500   1500   1500   1500   1500   1500   1500   1500   1500   1500   1500   1500   1500   1500   1500   1500   1500   1500   1500   1500   1500   1500   1500   1500   1500   1500   1500   1500   1500   1500   1500   1500   1500   1500   1500   1500   1500   1500   1500   1500   1500   1500   1500   1500   1500   1500   1500   1500   1500   1500   1500   1500   1500   1500   1500   1500   1500   1500   1500   1500   1500   1500   1500   1500   1500   1500   1500   1500   1500   1500   1500   1500   1500   1500   1500   1500   1500   1500   1500   1500   1500   1500   1500   1500   1500   1500   1500   1500   1500   1500   1500   1500   1500   1500   1500   1500   1500   1500   1500   1500   1500   1500   1500   1500   1500   1500   1500   1500   1500   1500   1500   1500   1500   1500   1500   1500   1500   1500   1500   1500   1500   1500   1500   1500   1500   1500   1500   1500   1500   1500   1500   1500   1500   1500   1500   1500   1500   1500   1500   1500   1500   1500   1500   1500   1500   1500   1500   1500   1500   1500   1500   1500   1500   1500   1500   1500   1500   1500   1500   1500   1500   1500   1500   1500   1500   1500   1500   1500   1500   1500   1500   1500   1500   1500   1500   1500   1500   1500   1500   1500   1500   1500   1500   1500   1500   1500   1500   1500   1500   150   | 6,000 ▼ 100 ▼ \$695.00 \$1,695.00 ▼ Options Submit                                               |
| GAP 📆   | Dealer Name                                                                                                                                                                                                                                                                                                                                                                                                                                                                                                                                                                                                                                                                                                                                                                                                                                                                                                                                                                                                                                                                                                                                                                                                                                                                                                                                                                                                                                                                                                                                                                                                                                                                                                                                                                                                                                                                                                                                                                                                                                                                                                                    | Click the <b>Preview</b> button to view or print a draft or view the terms and conditions of the |
| EWT 💢   | Lienholder Name                                                                                                                                                                                                                                                                                                                                                                                                                                                                                                                                                                                                                                                                                                                                                                                                                                                                                                                                                                                                                                                                                                                                                                                                                                                                                                                                                                                                                                                                                                                                                                                                                                                                                                                                                                                                                                                                                                                                                                                                                                                                                                                | 99,999 contract (PDF will open in a new tab or                                                   |
| AVS 🗐   | State   TX   76101-2098                                                                                                                                                                                                                                                                                                                                                                                                                                                                                                                                                                                                                                                                                                                                                                                                                                                                                                                                                                                                                                                                                                                                                                                                                                                                                                                                                                                                                                                                                                                                                                                                                                                                                                                                                                                                                                                                                                                                                                                                                                                                                                        | <sub>199,999</sub> , window).                                                                    |
|         | COVERAGE:   POWERTRAIN  DEDUCTIBLE:  \$100                                                                                                                                                                                                                                                                                                                                                                                                                                                                                                                                                                                                                                                                                                                                                                                                                                                                                                                                                                                                                                                                                                                                                                                                                                                                                                                                                                                                                                                                                                                                                                                                                                                                                                                                                                                                                                                                                                                                                                                                                                                                                     | \$1,714.00 \$3,584.00 ¥                                                                          |
|         | TERM: X 3 MONTHS / 3,000 MILES                                                                                                                                                                                                                                                                                                                                                                                                                                                                                                                                                                                                                                                                                                                                                                                                                                                                                                                                                                                                                                                                                                                                                                                                                                                                                                                                                                                                                                                                                                                                                                                                                                                                                                                                                                                                                                                                                                                                                                                                                                                                                                 |                                                                                                  |
|         | USED VEHICLE MILEAGE: ☑ 0 - 125,000                                                                                                                                                                                                                                                                                                                                                                                                                                                                                                                                                                                                                                                                                                                                                                                                                                                                                                                                                                                                                                                                                                                                                                                                                                                                                                                                                                                                                                                                                                                                                                                                                                                                                                                                                                                                                                                                                                                                                                                                                                                                                            |                                                                                                  |
|         | PARTIES TO THE CONTRACT: This Agreement is a LIMITED WARRANTY and constitutes an agree between US and the VEHICLE purchaser. PLEASE READ IT CAREFULLY, as it contains the agreement between YOU and US, and takes precedence over any oral or written statements made to with respect to the coverage to which YOU are entitled.                                                                                                                                                                                                                                                                                                                                                                                                                                                                                                                                                                                                                                                                                                                                                                                                                                                                                                                                                                                                                                                                                                                                                                                                                                                                                                                                                                                                                                                                                                                                                                                                                                                                                                                                                                                               | entire Save Quote Print Quote Close Cancel Changes                                               |
|         | ELIGIBILITY REQUIREMENTS: Only those VEHICLES that are eligible as set forth in this LIM WARRANTY qualify for this program. If the VEHICLE is not eligible, then this LIMITED WARRANTY is vo                                                                                                                                                                                                                                                                                                                                                                                                                                                                                                                                                                                                                                                                                                                                                                                                                                                                                                                                                                                                                                                                                                                                                                                                                                                                                                                                                                                                                                                                                                                                                                                                                                                                                                                                                                                                                                                                                                                                   | Click <b>Save Quote</b> if deal is not finalized. "Quote                                         |
|         | SPECIAL NOTICE: This LIMITED WARRANTY is provided at NO COST to the Vehicle purch This LIMITED WARRANTY cannot be canceled or transferred by the VEHICLE purchaser.                                                                                                                                                                                                                                                                                                                                                                                                                                                                                                                                                                                                                                                                                                                                                                                                                                                                                                                                                                                                                                                                                                                                                                                                                                                                                                                                                                                                                                                                                                                                                                                                                                                                                                                                                                                                                                                                                                                                                            | saved successfully" will display.                                                                |
|         | Administered by:<br>American Auto Guardian, Inc.<br>(888) 442-2886                                                                                                                                                                                                                                                                                                                                                                                                                                                                                                                                                                                                                                                                                                                                                                                                                                                                                                                                                                                                                                                                                                                                                                                                                                                                                                                                                                                                                                                                                                                                                                                                                                                                                                                                                                                                                                                                                                                                                                                                                                                             | Quote saved successfully.  Save Quote  Print Quote                                               |